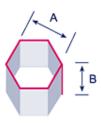

# **ALKUCELL** Honeycomb Louvers

The following cell sizes/material thicknesses belong to our standard manufacturing program

| Туре | Wall Thickness | Α               | В                               |
|------|----------------|-----------------|---------------------------------|
|      |                | Honeycomb width | Grid height                     |
| 34   | 0,085 mm       | 3,4 mm          | 3,0 mm                          |
| 64   | 0,085 mm       | 6,4 mm          | 3,0 mm, 6,0 mm, 9,0 mm, 11,0 mm |
| 95   | 0,135 mm       | 9,5 mm          | 9,0 mm, 11,0 mm                 |

#### **Dimensions**