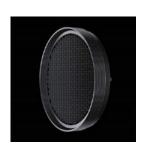

# **ALKUCELL** Honeycomb Louvers

The following cell sizes/material thicknesses belong to our standard manufacturing program

| Туре | Wall Thickness | Α               | В                               |
|------|----------------|-----------------|---------------------------------|
|      |                | Honeycomb width | Grid height                     |
| 34   | 0,085 mm       | 3,4 mm          | 3,0 mm                          |
| 64   | 0,085 mm       | 6,4 mm          | 3,0 mm, 6,0 mm, 9,0 mm, 11,0 mm |
| 95   | 0,135 mm       | 9,5 mm          | 9,0 mm, 11,0 mm                 |

Max. standard width = 620 mm

Max. standard length = 2000 mm

Weight / sqm = 0.8 - 1.3 kg