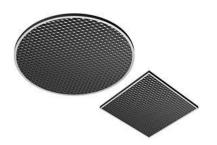

# **ALKUCELL** Honeycomb Louvers









The following cell sizes/material thicknesses belong to our standard manufacturing program

| Туре | Wall Thickness | Α               | В                               |
|------|----------------|-----------------|---------------------------------|
|      |                | Honeycomb width | Grid height                     |
| 34   | 0,085 mm       | 3,4 mm          | 3,0 mm                          |
| 64   | 0,085 mm       | 6,4 mm          | 3,0 mm, 6,0 mm, 9,0 mm, 11,0 mm |
| 95   | 0,135 mm       | 9,5 mm          | 9,0 mm, 11,0 mm                 |

Max. standard width = 620 mm

Max. standard length = 2000 mm

Weight / sqm = 0.8 - 1.3 kg

## Cut



#### Shapes



#### **Dimensions**



## Colours

- Powder-coated as per RAL colour
- Electrostatic wet lacquer, mat black
- Anodi